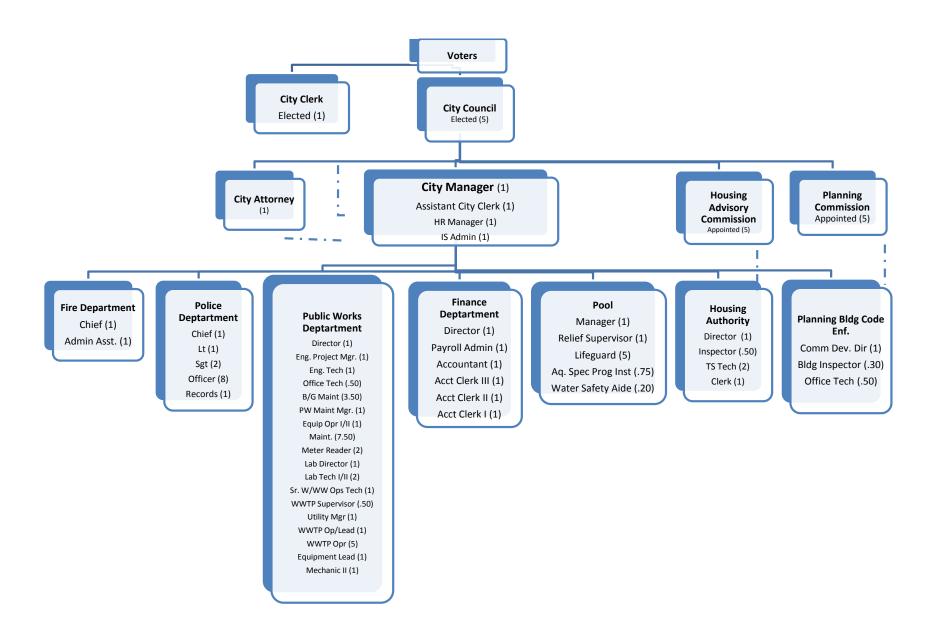

| 29,806<br>24,856 | 36,213<br>30,222 | 2.00<br>0.50 | 0.00<br>0.00   | 2.00<br>0.50 | 0.00<br>0.50  | 2.00<br>1.00 |

Note: Pay ranges does not include special pay, i.e. certificiation, longevity, merit, etc.



Page 65 of 65 Section: Organization Chart